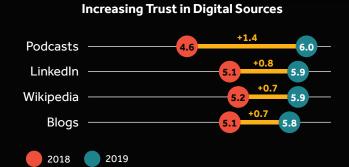

## Digital Investor Survey 2020

1 Trust in digital sources has increased while trust in traditional sources has plateaued

0 = least trustworthy 10 = most trustworthy

2 Digital Sources are essential tools for investors