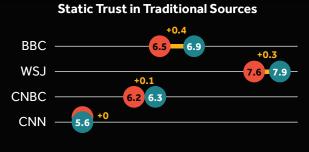

## Digital Investor Survey 2020

1 Trust in digital sources has increased while trust in traditional sources has plateaued

0 = least trustworthy 10 = most trustworthy

2 Digital Sources are essential tools for investors