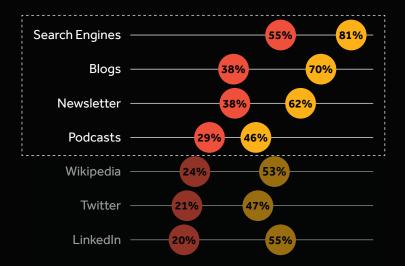

## Digital Investor Survey 2020



1 Trust in digital sources has increased while trust in traditional sources has plateaued





0 = least trustworthy 10 = most trustworthy

2 Digital Sources are essential tools for investors



3 Search Engines, Blogs, Newsletters, and Podcasts are the most important digital sources for making an investment decision



Made an investment decision

or recommendation

Global North America (40%) UK (14%)
Distribution:\* Continental Europe (26%) Asia (20%)

\*Regional and audience composition is weighted to be consistent with past waves of the survey

Investigated an issue